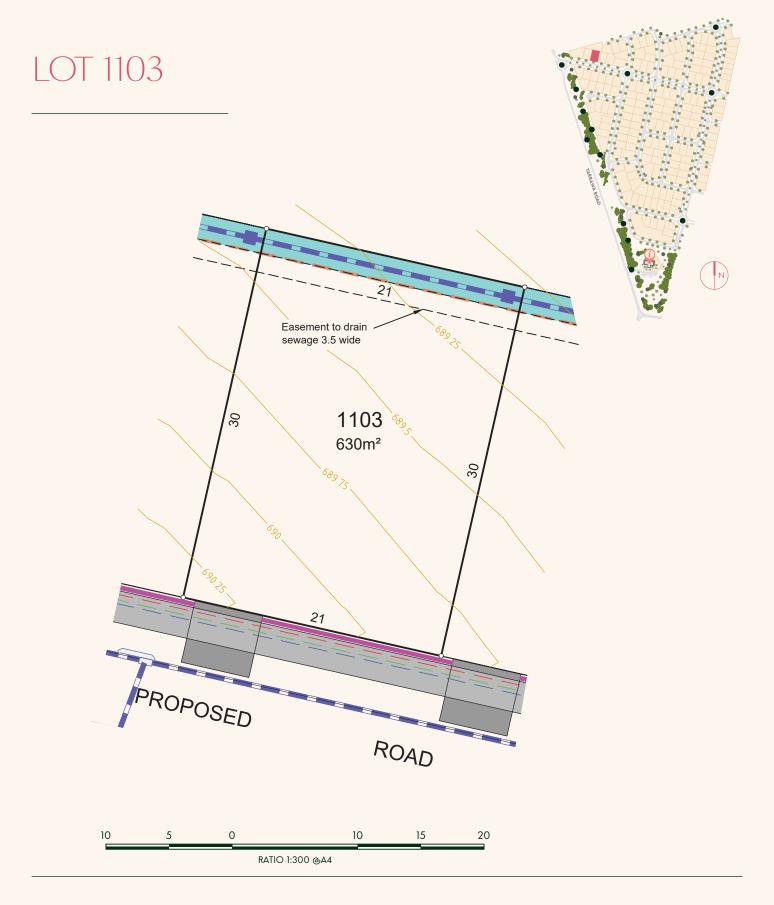

## **ASHBOURNE** LEGEND Moss Vale Underground Interallotment - Sewer Main Stormwater Pipe Electricity Drainage Pit Water Main **NBN** Services Street Light Design Surface Contour 1800 000 608 Water Hydrant NBN Pit Electricity Pillar Denied Access Water Gas Main 141 YARRAWA ROAD MOSS VALE Stop Valve Stormwater Lintel Drainage easement ASHBOURNE.COM.AU 2 wide

\*Services design information not available (indicative alignment only). This document is supplied by Prime Moss Vale Pty Ltd solely for the purpose of providing an indicative plan of the nominated lot at Ashbourne Moss Vale and is not intended to be used for any other purpose. All dimensions, locations, landscape and landscape elements, are approximate. Customers should refer to the areas, sale inclusions and specifications in the c