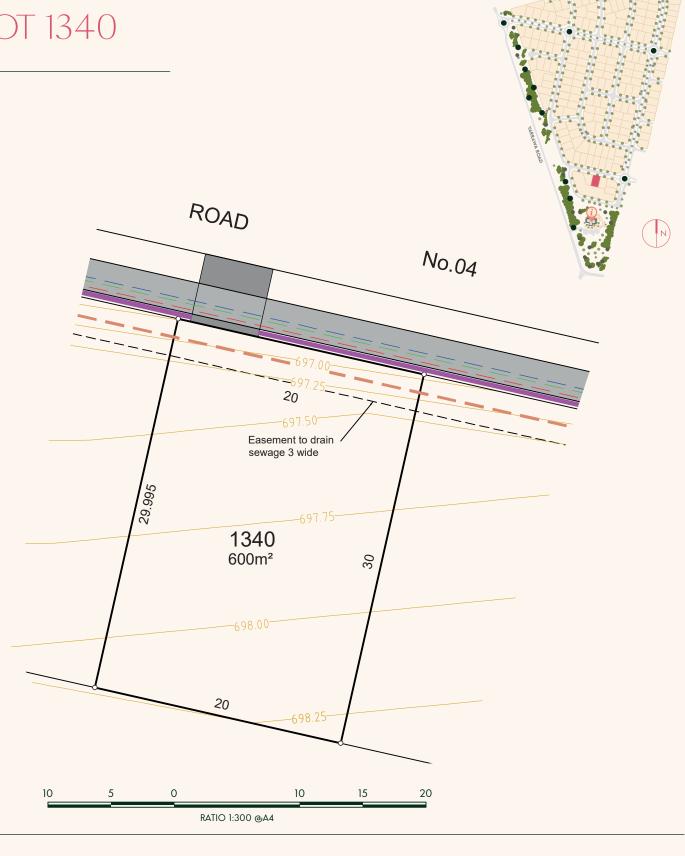

## LOT 1340

**ASHBOURNE** Moss Vale

1800 000 608 141 YARRAWA ROAD MOSS VALE ASHBOURNE.COM.AU

\*Services design information not available (indicative alignment only). This document is supplied by Prime Moss Vale Pty Ltd solely for the purpose of providing an indicative plan of the nominated lot at Ashbourne Moss Vale and is not intended to be used for any other purpose. All dimensions, locations, landscape and landscape elements, are approximate. Customers should refer to the areas, sale inclusions and specifications in the contract for sale. The contents of this document are based on the intention of, and third party information available to Prime Moss Vale Pty Ltd as at the time of publication August 2021 and Prime Moss Vale Pty Ltd reserves the right to make changes at any time without notice. No warranty, express or implied, is given as to the accuracy of the information in this plan nor does Prime Moss Vale Pty Ltd accept any responsibility for any inaccuracies or omissions.