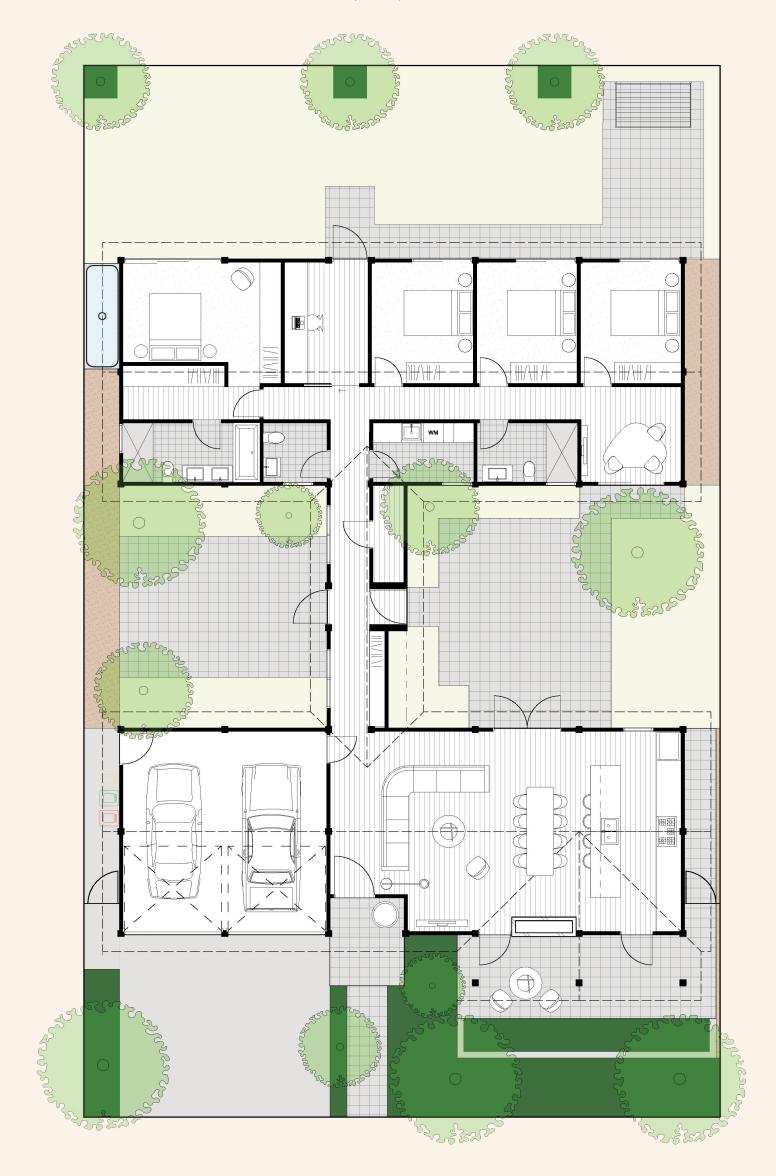

## ASHBOURNE Moss-Vale

## The Residences

## The Hasting

| Internal Area                               | 187m <sup>2</sup> |
|---------------------------------------------|-------------------|
| External Area*                              | 368m <sup>2</sup> |
| Garage Area                                 | 37m <sup>2</sup>  |
| *Outdoor Area is based on a 600som land lot |                   |

This document is supplied solely for the purpose of providing an indicative floorplan of the nominated lot within Ashbourne Moss Vale and is not intended to be used for any other purpose. All dimensions are approximate. Prime Moss Vale Pty Ltd, Aoyuan Property Group (Australia) Pty Ltd, Novm Pty Limited or their related entities (collectively 'Novm') reserves the right to make changes to the information contained in this document at any time prior to you entering into a contract for sale with Novm. Customers should refer to the dimensions, areas, sale inclusions and specifications in the contract for sale. The contents of this document are based on the intention of, and information available to Novm as at the time of publication February 2025 and may change due to future circumstances. Subject to authority approvals including Complying Development Certificate.